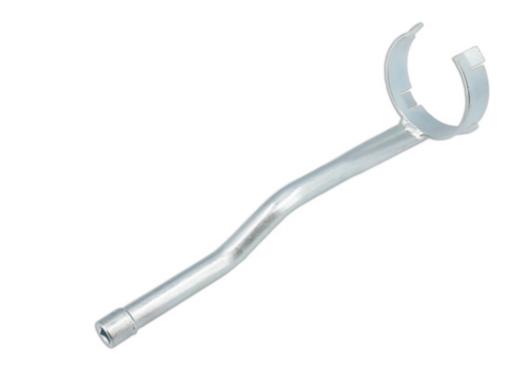

## Fuel Pump Wrench 1/2"D - for Audi

Designed to allow the user to remove the in-tank mounted fuel pump from Audi vehicles.

## **Additional Information**

- Applications include: Audi A4 (2002 to 2004) & A6 (1990 to 2004).
- Designed to remove and refit the 'in tank' mounted fuel pumps.
- For use with 1/2"D socketry.
- Equivalent to OEM 3307.
- · Always use in accordance with OEM instructions.